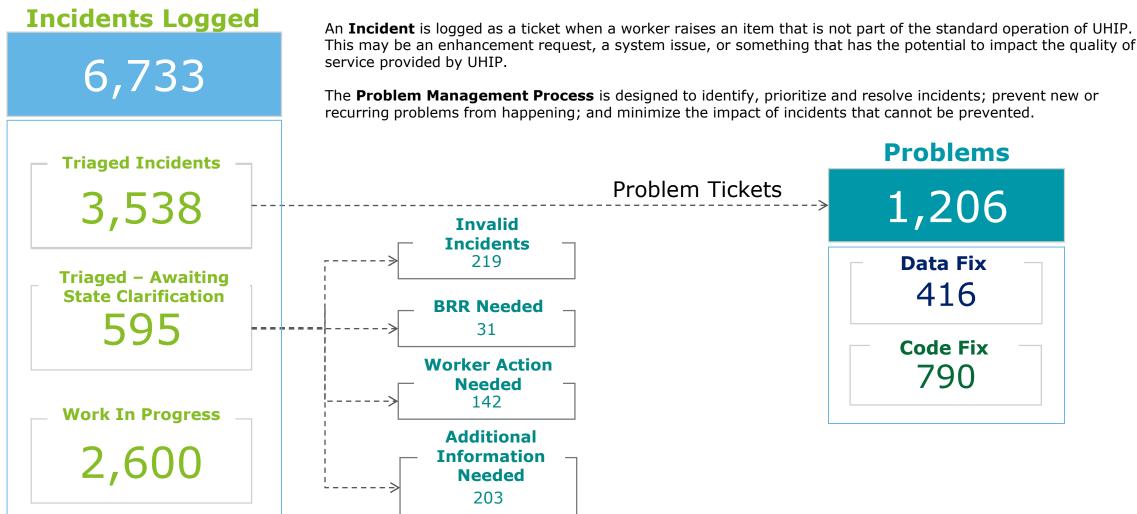

## RIBridges Incident Management Process and Status Monday Dec. 18<sup>th</sup>, 2017 (10:00 AM EDT)

## Definitions