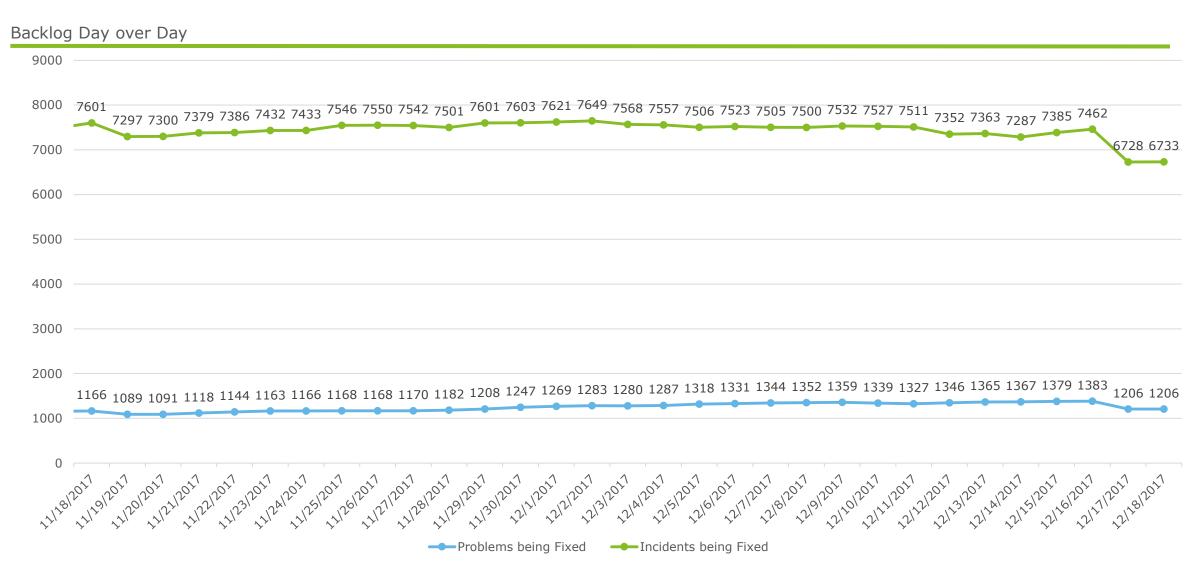

## RIBridges Technical Metrics – Incident Backlog Trend (includes problems being fixed) Monday Dec. 18<sup>th</sup>, 2017 (10:00 AM EDT)