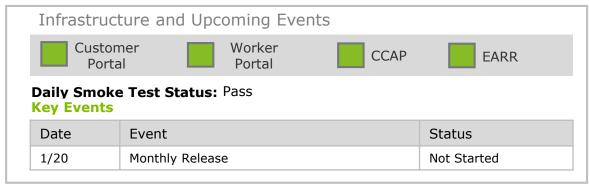

## Production Daily Health Report Monday Dec. 18<sup>th</sup>, 2017 (10:00 AM EDT)

| Notices QC                                   |        |             |              |               |      |
|----------------------------------------------|--------|-------------|--------------|---------------|------|
| Notice                                       | Status | Transferred | QC<br>Passed | QC<br>Pending | Held |
| DHS 1605 – Benefit Decision Notice           | Passed | Pending     | 0            | 914           | 0    |
| DHS3503-Additional Documentation<br>Required | Passed | Pending     | 0            | 116           | 0    |

| – Batches –––––     |        |                                                                                          |        |                       |  |
|---------------------|--------|------------------------------------------------------------------------------------------|--------|-----------------------|--|
| Executed            | Failed |                                                                                          | Passed | Held / Not Scheduled* |  |
| 157                 | 0      |                                                                                          | 157    | 162                   |  |
| Batch Name          | Status |                                                                                          | Impact |                       |  |
| Benefit Issuance    | Passed |                                                                                          |        |                       |  |
| Mass Update         | Passed |                                                                                          |        |                       |  |
| Self Service Portal | Passed |                                                                                          |        |                       |  |
| Reports             | Passed | Daily & Special Report Batches were executed.                                            |        | atches were executed. |  |
| Support Functions   | Passed |                                                                                          |        |                       |  |
| Notices             | Passed | All Notices generation jobs got completed and Clean<br>up job was executed successfully. |        |                       |  |
| EDM                 | Passed |                                                                                          |        |                       |  |

| Interfaces —                |                    |              |                                                                                                                                              |
|-----------------------------|--------------------|--------------|----------------------------------------------------------------------------------------------------------------------------------------------|
| Critical Trading<br>Partner | Transfer<br>Status | QC<br>Status | Impact                                                                                                                                       |
| MMIS                        | Passed             | Passed       |                                                                                                                                              |
| FIS (EBT)                   | Passed             | Passed       |                                                                                                                                              |
| Child Support               | Passed             | Passed       |                                                                                                                                              |
| SSA                         | Passed             | Passed       |                                                                                                                                              |
| Bank of America             | N/A                | N/A          | No file received.                                                                                                                            |
| Santander                   | N/A                | N/A          | No file received.                                                                                                                            |
| Welligent                   | N/A                | N/A          | No file received.                                                                                                                            |
| Carriers & NFP              | Passed             | Passed       | 834 Carriers – Generated-Validated-<br>Transferred.<br>834 NF –Generated-Validated-Transferred.<br>Shop XML–Generated–Validated–Transferred. |
| HSRI Extracts               | Passed             | Passed       | NHPRI and FMS files were loaded; BCBS and DD files not received.                                                                             |
| DCYF                        | Passed             | Passed       |                                                                                                                                              |
| FDSH                        | N/A                |              | No issues found with daily monitoring FDSH interface                                                                                         |

\*This includes jobs that are monthly that have not hit their execution date as well as jobs that have known issues.